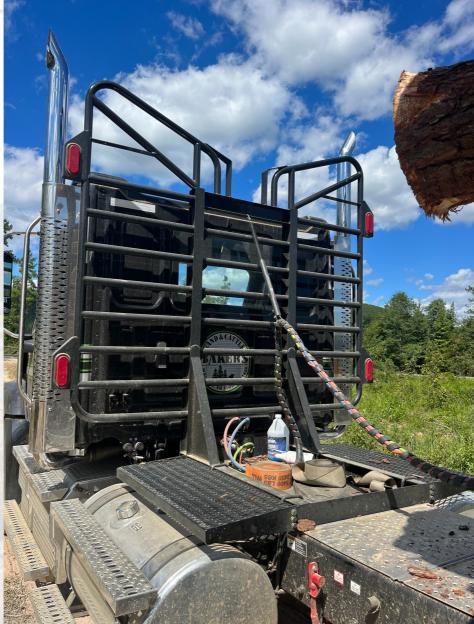

## BUTTERFLY STYLE HEADACHE RACKS

- 11/2" SCH 40 PIPE
- 4" I BEAM 7.7# BASE AND UPRIGHTS
- 3/16" FLOOR PLATE
- 1/4" MAIN GUSSETTS
  SIGNAGE AVAILABLE WITH COMPANY

## LOGO

- MAIN GUSSETTS AVAILABLE WITH LOGO
- OUTBOARD STYLE 6" OVAL LIGHTBOXES
- OTHER STYLE LIGHT RECEPTACLES AVAILABLE

RACKS AVAILABLE WITH OR WITHOUT SAFETY GRATING STEPS

 STEEL OR ALUMINUM RACKS AVAILABLE (ALL RACKS WITH STEPS WILL HAVE STEEL STEPS FOR DURABILITY)