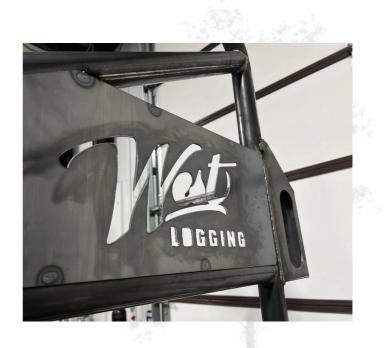

## LOGO

- MAIN GUSSETTS AVAILABLE WITH LOGO
- OUTBOARD STYLE 6" OVAL LIGHTBOXES
- OTHER STYLE LIGHT RECEPTACLES AVAILABLE

RACKS AVAILABLE WITH OR WITHOUT SAFETY GRATING STEPS

 STEEL OR ALUMINUM RACKS AVAILABLE (ALL RACKS WITH STEPS WILL HAVE STEEL STEPS FOR DURABILITY)