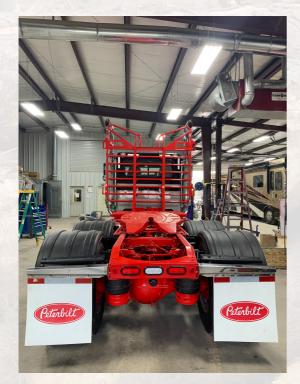

## 293 ELLIOTT ROAD GREENBRIER, AR 72058 501-513-7566 CADILLACCHASSIS@GMAIL.COM WWW.CADILLACCHASSIS.COM

Base Model Rack Pictured below is our base model rack minus steps, lightboxes, and signage These racks are available aluminum or steel Also available with powdercoating or paint with supplied paint code!