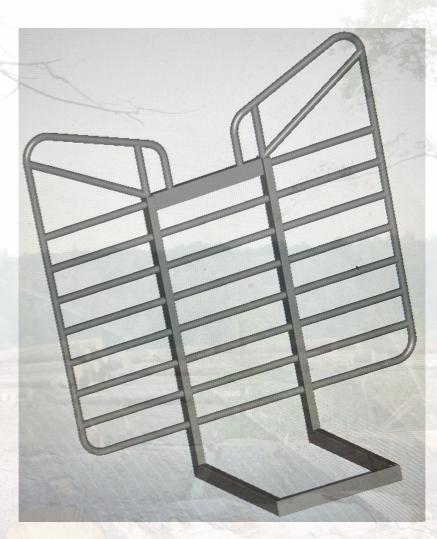

## 293 ELLIOTT ROAD GREENBRIER, AR 72058 501-513-7566 CADILLACCHASSIS@GMAIL.COM WWW.CADILLACCHASSIS.COM

Base Model Rack Pictured below is our base model rack minus steps, lightboxes, and signage These racks are available aluminum or steel Also available with powdercoating or paint with supplied paint code!

## BUTTERFLY STYLE HEADACHE RACKS

- 11/2" SCH 40 PIPE
- 4" I BEAM 7.7# BASE AND UPRIGHTS
- 3/16" FLOOR PLATE
- 1/4" MAIN GUSSETTS
  SIGNAGE AVAILABLE WITH COMPANY

## LOGO

- MAIN GUSSETTS AVAILABLE WITH LOGO
- OUTBOARD STYLE 6" OVAL LIGHTBOXES
- OTHER STYLE LIGHT RECEPTACLES AVAILABLE

RACKS AVAILABLE WITH OR WITHOUT SAFETY GRATING STEPS

 STEEL OR ALUMINUM RACKS AVAILABLE (ALL RACKS WITH STEPS WILL HAVE STEEL STEPS FOR DURABILITY)