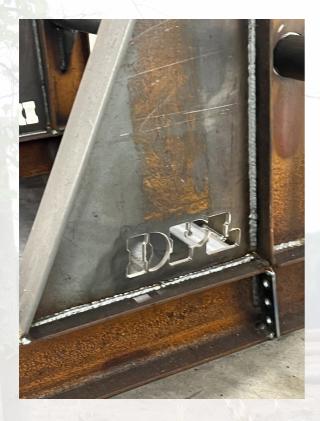

## LOGO

- MAIN GUSSETTS AVAILABLE WITH LOGO
- OUTBOARD STYLE 6" OVAL LIGHTBOXES
- OTHER STYLE LIGHT RECEPTACLES AVAILABLE

RACKS AVAILABLE WITH OR WITHOUT SAFETY GRATING STEPS

 STEEL OR ALUMINUM RACKS AVAILABLE (ALL RACKS WITH STEPS WILL HAVE STEEL STEPS FOR DURABILITY)