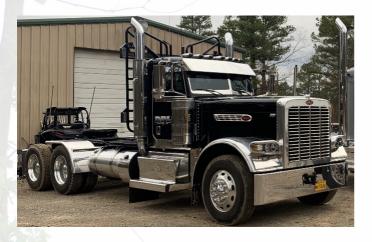

## BUTTERFLY STYLE HEADACHE RACKS

- 11/2" SCH 40 PIPE
- 4" I BEAM 7.7# BASE AND UPRIGHTS
- 3/16" FLOOR PLATE
- 1/4" MAIN GUSSETTS
  SIGNAGE AVAILABLE WITH COMPANY

## LOGO

- MAIN GUSSETTS AVAILABLE WITH LOGO
- OUTBOARD STYLE 6" OVAL LIGHTBOXES
- OTHER STYLE LIGHT RECEPTACLES AVAILABLE

RACKS AVAILABLE WITH OR WITHOUT SAFETY GRATING STEPS

 STEEL OR ALUMINUM RACKS AVAILABLE (ALL RACKS WITH STEPS WILL HAVE STEEL STEPS FOR DURABILITY)