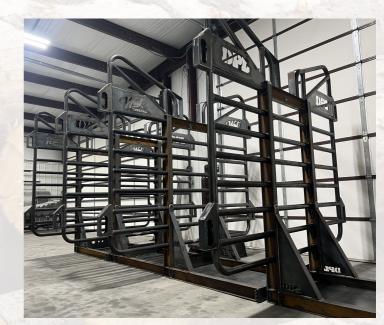

## 293 ELLIOTT ROAD GREENBRIER, AR 72058 501-513-7566 CADILLACCHASSIS@GMAIL.COM WWW.CADILLACCHASSIS.COM

Base Model Rack Pictured below is our base model rack minus steps, lightboxes, and signage These racks are available aluminum or steel Also available with powdercoating or paint with supplied paint code!

## BUTTERFLY STYLE HEADACHE RACKS

- 11/2" SCH 40 PIPE
- 4" I BEAM 7.7# BASE AND UPRIGHTS
- 3/16" FLOOR PLATE
- 1/4" MAIN GUSSETTS
  SIGNAGE AVAILABLE WITH COMPANY

## LOGO

- MAIN GUSSETTS AVAILABLE WITH LOGO
- OUTBOARD STYLE 6" OVAL LIGHTBOXES
- OTHER STYLE LIGHT RECEPTACLES AVAILABLE

RACKS AVAILABLE WITH OR WITHOUT SAFETY GRATING STEPS

 STEEL OR ALUMINUM RACKS AVAILABLE (ALL RACKS WITH STEPS WILL HAVE STEEL STEPS FOR DURABILITY)