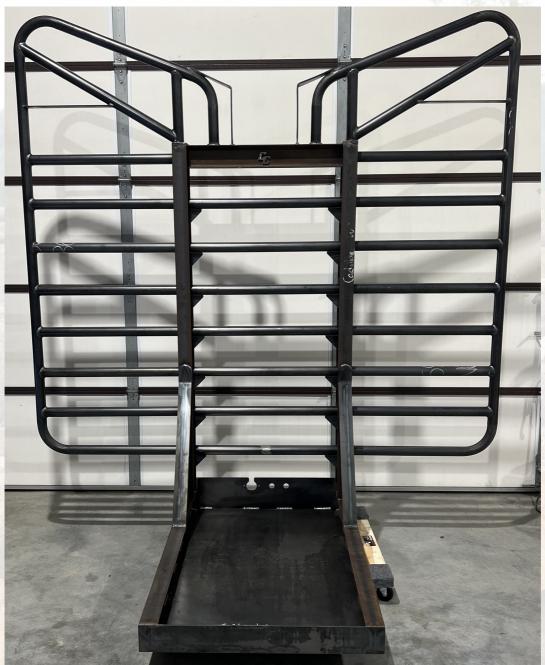

## 293 ELLIOTT ROAD GREENBRIER, AR 72058 501-513-7566 CADILLACCHASSIS@GMAIL.COM WWW.CADILLACCHASSIS.COM

Base Model Rack Pictured below is our base model rack minus steps, lightboxes, and signage These racks are available aluminum or steel Also available with powdercoating or paint with supplied paint code!

## BUTTERFLY STYLE HEADACHE RACKS

- 11/2" SCH 40 PIPE
- 4" I BEAM 7.7# BASE AND UPRIGHTS
- 3/16" FLOOR PLATE
- 1/4" MAIN GUSSETTS
  SIGNAGE AVAILABLE WITH COMPANY

## LOGO

- MAIN GUSSETTS AVAILABLE WITH LOGO
- OUTBOARD STYLE 6" OVAL LIGHTBOXES
- OTHER STYLE LIGHT RECEPTACLES AVAILABLE

RACKS AVAILABLE WITH OR WITHOUT SAFETY GRATING STEPS

 STEEL OR ALUMINUM RACKS AVAILABLE (ALL RACKS WITH STEPS WILL HAVE STEEL STEPS FOR DURABILITY)