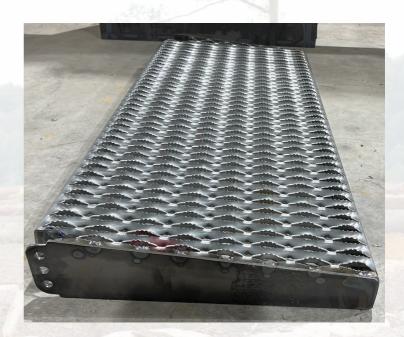

## LOGO

- MAIN GUSSETTS AVAILABLE WITH LOGO
- OUTBOARD STYLE 6" OVAL LIGHTBOXES
- OTHER STYLE LIGHT RECEPTACLES AVAILABLE

RACKS AVAILABLE WITH OR WITHOUT SAFETY GRATING STEPS

 STEEL OR ALUMINUM RACKS AVAILABLE (ALL RACKS WITH STEPS WILL HAVE STEEL STEPS FOR DURABILITY)